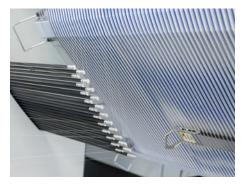

## Technical data

Warp build-up with carbon yarn guides

## Excellent quality at highest productivity at the same footprint as GIR-O-MATIC®

This machine introduces the new generation of sample warping and ensures an excellent quality of the woven fabrics due to high precise yarn layer. Its main features are the high productivity and interactive creeling support, i.e. a multi-flexible movable creel. Productivity is higher than on other automatic warpers as there is no stopping for leasing and sizing separation. This new machine exceeds in performance as the productivity is more than twice in the same footprint as GIR-O-MATIC®.