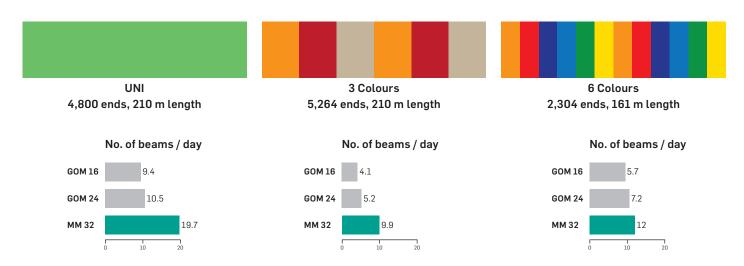

## Excellent quality at highest productivity at the same footprint as GIR-O-MATIC®

This machine introduces the new generation of sample warping and ensures an excellent quality of the woven fabrics due to high precise yarn layer. Its main features are the high productivity and interactive creeling support, i.e. a multi-flexible movable creel. Productivity is higher than on other automatic warpers as there is no stopping for leasing and sizing separation. This new machine exceeds in performance as the productivity is more than twice in the same footprint as GIR-O-MATIC®.