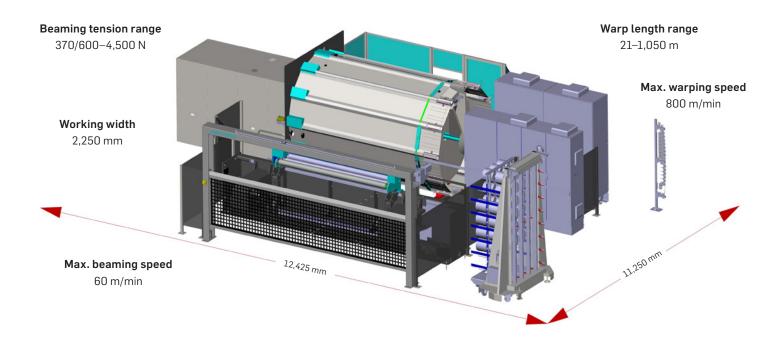

High performance warp sampling machine for short and medium-length production warps in the same footprint as GIR-O-MATIC  $^{\tiny \circledcirc}$ 

## Your benefit



Short setup time and maximum flexibility for warp patterning at highest productivity



Maximum efficiency due to precision high speed yarn feed control



Fully automatic, network connected and remote-service capable

## **MULTI-MATIC® 32 Compact**

## Technical data





Warp build-up with carbon yarn guides

## Excellent quality at highest productivity at the same footprint as GIR-O-MATIC®

This machine introduces the new generation of sample warping and ensures an excellent quality of the woven fabrics due to high precise yarn layer. Its main features are the high productivity and interactive creeling support, i.e. a multi-flexible movable creel. Productivity is higher than on other automatic warpers as there is no stopping for leasing and sizing separation. This new machine exceeds in performance as the productivity is more than twice in the same footprint as GIR-O-MATIC®.