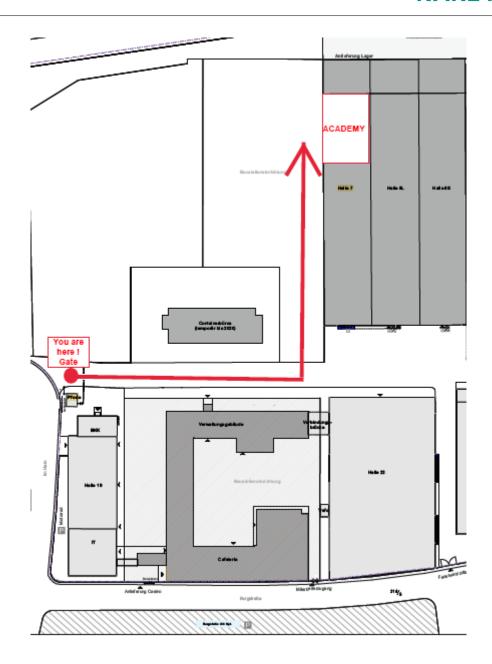

# Course times:

Monday to Thursday 8 a.m. to 4 p.m.

Friday 8 a.m. to 12 a.m.

**First course day:** attendees shall register at the gate of plant 2 (Industriestraße 1, 63179 Obertshausen) of KARL MAYER and ask for academy instructor. Lesson materials and scripts will be provided by the instructors