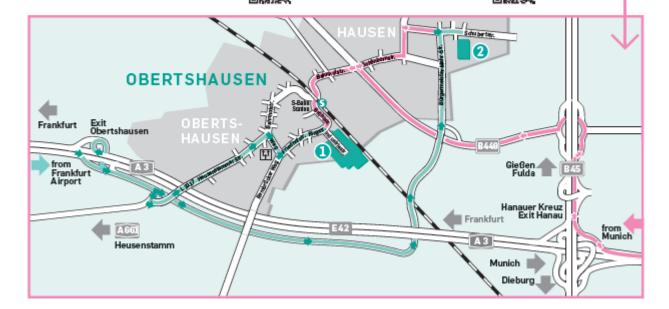

# 3. How to get to KARL MAYER Academy:

Main Administration and Academy: KARL MAYER STOLL Textilmaschinenfabrik GmbH Industriestraße 1 63179 Obertshausen

Phone: +49 (0)6104- 402-0 Fax: +49 (0)6104- 402-600 E-Mail: info@karlmayer.com

### HOW TO REACH US BY CAR

Coming from Cologne, take motorway A3, coming from Hamburg or Bern take motorway A5 to Frankfurter Kreuz and follow A3 direction Munich to Hanauer Kreuz, then take direction Gießen/Fulda.

Coming from Munich, take motorway A3 to Hanauer Kreuz, then take direction Gießen/Fulda For further navigation use maps below.