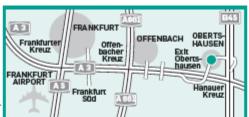

### HOW TO REACH US BY CAR

Coming from Cologne, take motorway A3, coming from Hamburg or Bern take motorway A5 to Frankfurter Kreuz and follow A3 direction Munich to Hanauer Kreuz, then take direction Gießen/Fulda.

Coming from Munich, take motorway A3 to Hanauer Kreuz, then take direction Gießen/Fulda For further navigation use maps below.