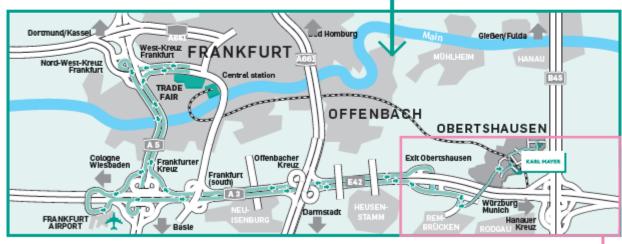

### HOW TO REACH US BY CAR

Coming from Cologne, take motorway A3, coming from Hamburg or Bern take motorway A5 to Frankfurter Kreuz and follow A3 direction Munich to Hanauer Kreuz, then take direction Gießen/Fulda.

Coming from Munich, take motorway A3 to Hanauer Kreuz, then take direction Gießen/Fulda For further navigation use maps below.

## ... OR BY TRAIN

From Frankfurt Airport take S-Bahn (German urban railway line) to Frankfurt-Konstablerwache and then take the S 1 line in the direction of Rödermark-Ober-Roden up to Obertshausen station.