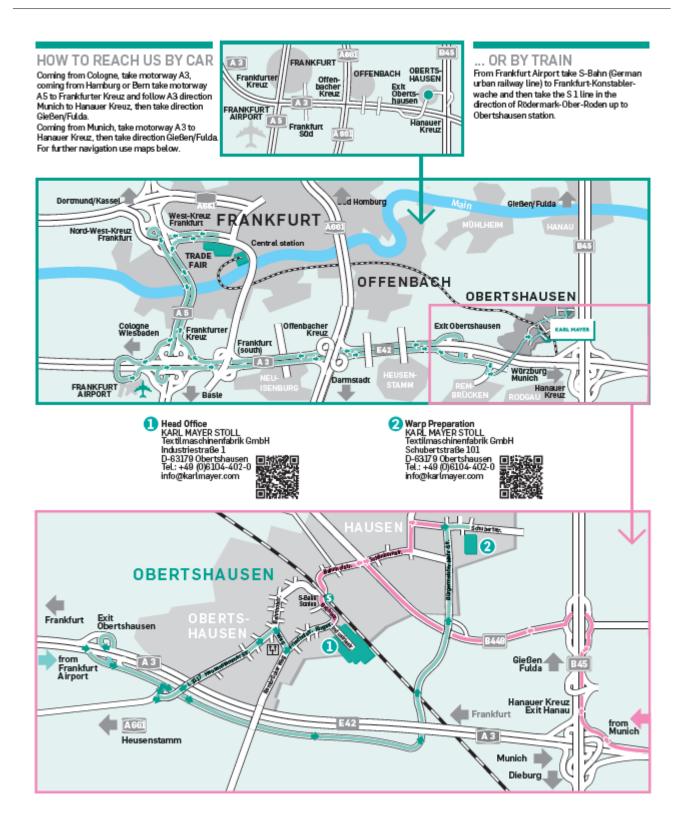

#### 3. How to get to KARL MAYER Academy:

Main Administration and Academy: KARL MAYER STOLL Textilmaschinenfabrik GmbH Industriestraße 1 63179 Obertshausen

Phone: +49 (0)6104- 402-0 Fax: +49 (0)6104- 402-600 E-Mail: info@karlmayer.com

By Taxi: ca. 35km, approx. 20-25 minutes, ca. 40€

By S- Bahn/ Sub Train (approx. ca. 45 minutes incl. 1 change, ca. 6€):

- From airport to Frankfurt main station (HBF Frankfurt) with the regional train "Sbahn" (also marked with the letter **S**).
- From Frankfurt main station to Obertshausen: S1 direction Rödermark/ Oberroden

Information about public transportation you find here.