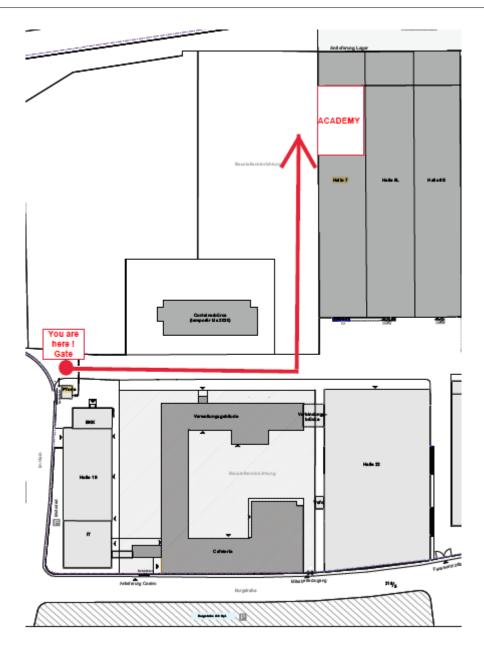

#### Course times:

Monday to Thursday 8 a.m. to 4 p.m. Friday 8 a.m. to 12 a.m.

**First course day:** attendees shall register at the gate (Industriestraße 1, 63179 Obertshausen) of KARL MAYER and ask for academy instructor.