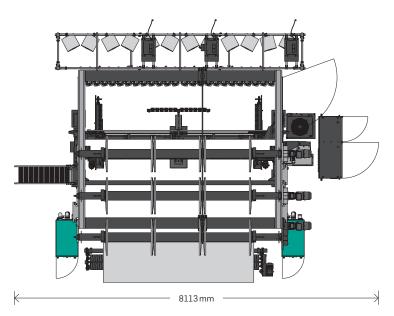

fancy yarns, yarn provided from creel,<br>tension controlled by pre-winders |
| No. of warp beams / guide bars | three warp beam positions with max. 32" flange diameter                                                                                        |
| Pattern drive                  | with pattern disc                                                                                                                              |
| Take-up device                 | four-roller system                                                                                                                             |
| Batching device                | batching system with surface winding                                                                                                           |





Total width 宽度 8113 mm Total depth 纵深 5564 mm Total height 高度 2965 mm