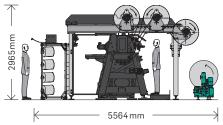

ancy yarns, yarn provided from creel,<br>tension controlled by pre-winders |
| No. of warp beams / guide bars | three warp beam positions with max. 32" flange diameter                                                                                        |
| Pattern drive                  | with pattern disc                                                                                                                              |
| Take-up device                 | four-roller system                                                                                                                             |
| Batching device                | batching system with surface winding                                                                                                           |





Total width 宽度 8113 mm Total depth 纵深 5564 mm Total height 高度 2965 mm