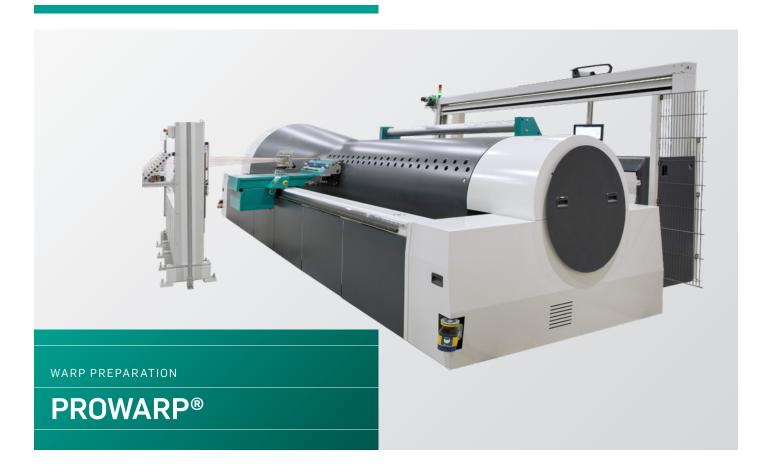

Sectional warping machine suitable for processing all kinds of materials and material combinations equipped with the latest connectivity, measuring and control technology

# **PROWARP®**

# High-quality warps

High-performance sectional warping machine with high-resolution camera to capture additional process data and to ensure high-quality warps for technical and standard applications.

The innovative layer build-up system offers