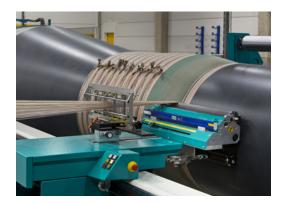

# High-quality warps

High-performance sectional warping machine with high-resolution camera to capture additional process data and to ensure high-quality warps for technical and standard applications.

The innovative layer build-up system offers