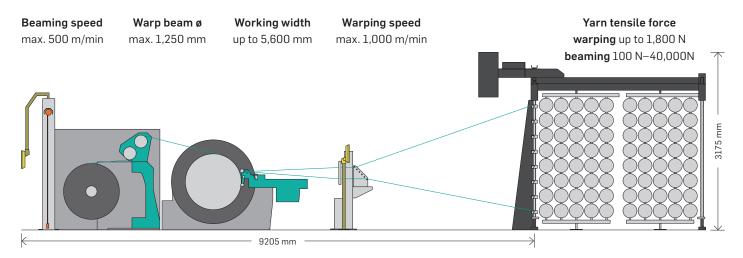

Sectional warping machine suitable for processing all kinds of materials and material combinations equipped with the latest connectivity, measuring and control technology

#### Your benefit



PROACTIVE® warping ensures enhanced quality by self-learning algorithm



Connectivity, dashboard monitoring and Care Solutions packages



Innovative layer build-up system offers up to 30% more performance in warp preparation and up to 5% higher efficiency for weaving

# **PROWARP®**

# Technical data





## Intuitive and precise at once

This machine disposes of very precise yarn build-up on the drum over the entire yarn application range, and this ensures an intuitive operation. PROACTIVE® warping for reproducible and enhanced quality at the highest level as well as dashboard functions for online monitoring are granting accurate production data capturing.

### **Connectivity and Care Solutions**

With digital connection and through our Care Solutions packages an active service support is provided.





# High-quality warps

High-performance sectional warping machine with high-resolution camera to capture additional process data and to ensure high-quality warps for technical and standard applications.

The innovative layer build-up system offers

- up to 5% higher efficiency in weaving