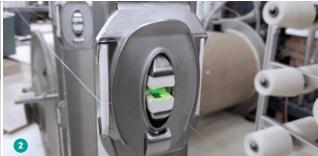

## Your benefit

IP64 classified sensor, protected against dust and smallest particles.

Optical contact free end break detection, with status display via LED.

Fast and easy threading due to open design. Quick repair of broken ends. High efficiency thanks to fast set change.

## **Product features**

- Gentle yarn treatment due to low yarn tension level and reduced yarn friction
- Integrated optical yarn sensor for end break detection
- Fast detection of end breaks due to short distance between package and detection system
- Integrated blow-off device on each unit to remove dust