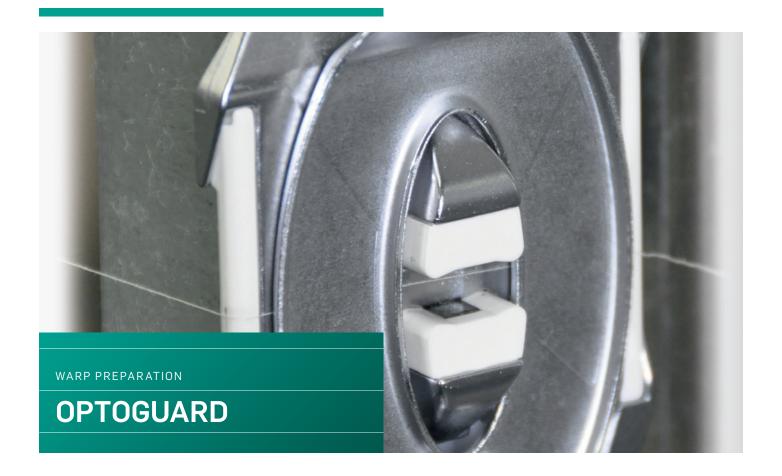

## Yarn stop motion OPTOGUARD

## **Product features**

- Gentle yarn treatment due to low yarn tension level and reduced yarn friction
- Integrated optical yarn sensor for end break detection
- Fast detection of end breaks due to short distance between package and detection system
- Integrated blow-off device on each unit to remove dust