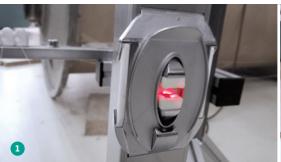

## Your benefit

IP64 classified sensor, protected against dust and smallest particles.

Optical contact free end break detection, with status display via LED.

Fast and easy threading due to open design. Quick repair of broken ends. High efficiency thanks to fast set change.

## **Product features**

- Gentle yarn treatment due to low yarn tension level and reduced yarn friction
- Integrated optical yarn sensor for end break detection
- Fast detection of end breaks due to short distance between package and detection system
- Integrated blow-off device on each unit to remove dust